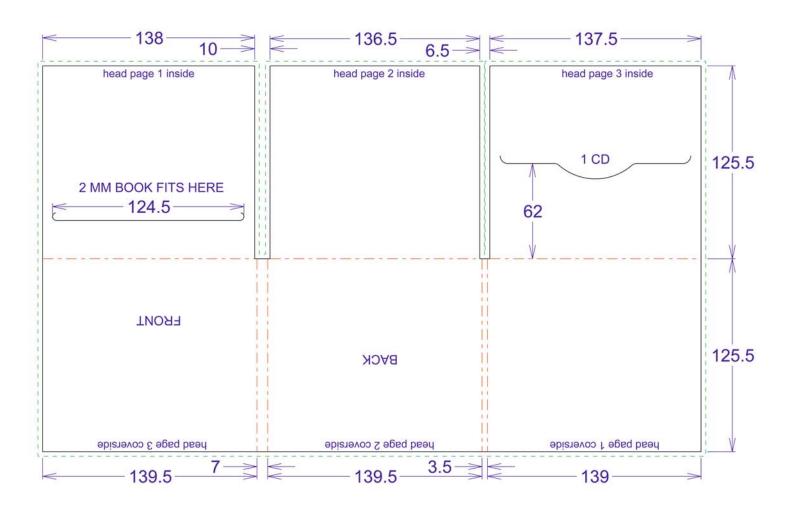

## Audio Digifile 6pp for 1 Disc

Code DBX32XXX

300 gsm cardboard

- Scale 1:1
- ------ Bleed (min. 3mm)
- ----- Artbox (Logos and text have to be placed at least 3mm away from cutting lines.)
- ——— Cutting line ——— Folding line

| <b>MEDIA</b> GROUI | Digifile Audio Size 6stg, 1 Tray, Slot horizontal |  |  |
|--------------------|---------------------------------------------------|--|--|
|--------------------|---------------------------------------------------|--|--|