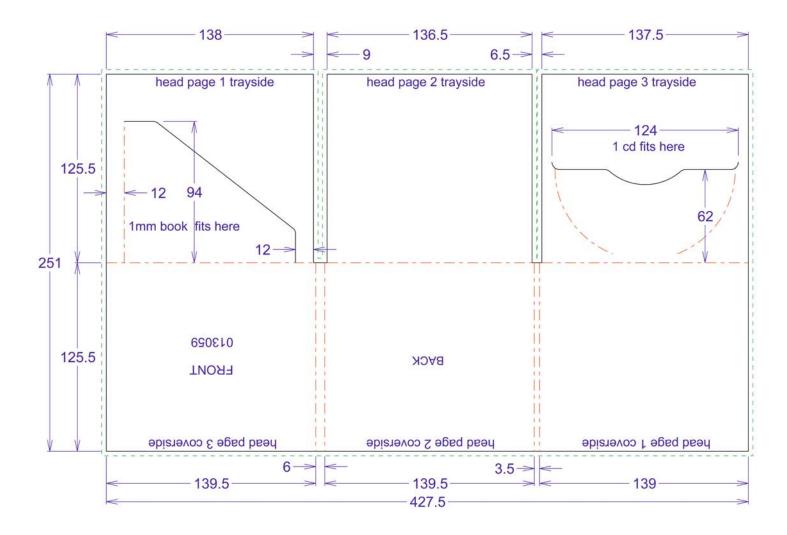

## Audio Digifile 6pp for 1 Disc

Code DBX32XXX

300 gsm cardboard

- Scale 1:1
- ------ Bleed (min. 3mm)
- ----- Artbox (Logos and text have to be placed at least 3mm away from cutting lines.)
- ——— Cutting line ——— Folding line

| <b>MEDIA</b> GROUP | Digifile Audio Size 6stg, 1 Tray, Slot diagonal |  |
|--------------------|-------------------------------------------------|--|
|--------------------|-------------------------------------------------|--|