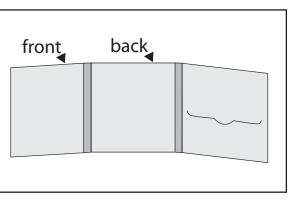

| <b>MEDIA</b> GROUP | Digifile Audio Size 6stg, 1 Tray, Slot diagonal |  |
|--------------------|-------------------------------------------------|--|
|--------------------|-------------------------------------------------|--|