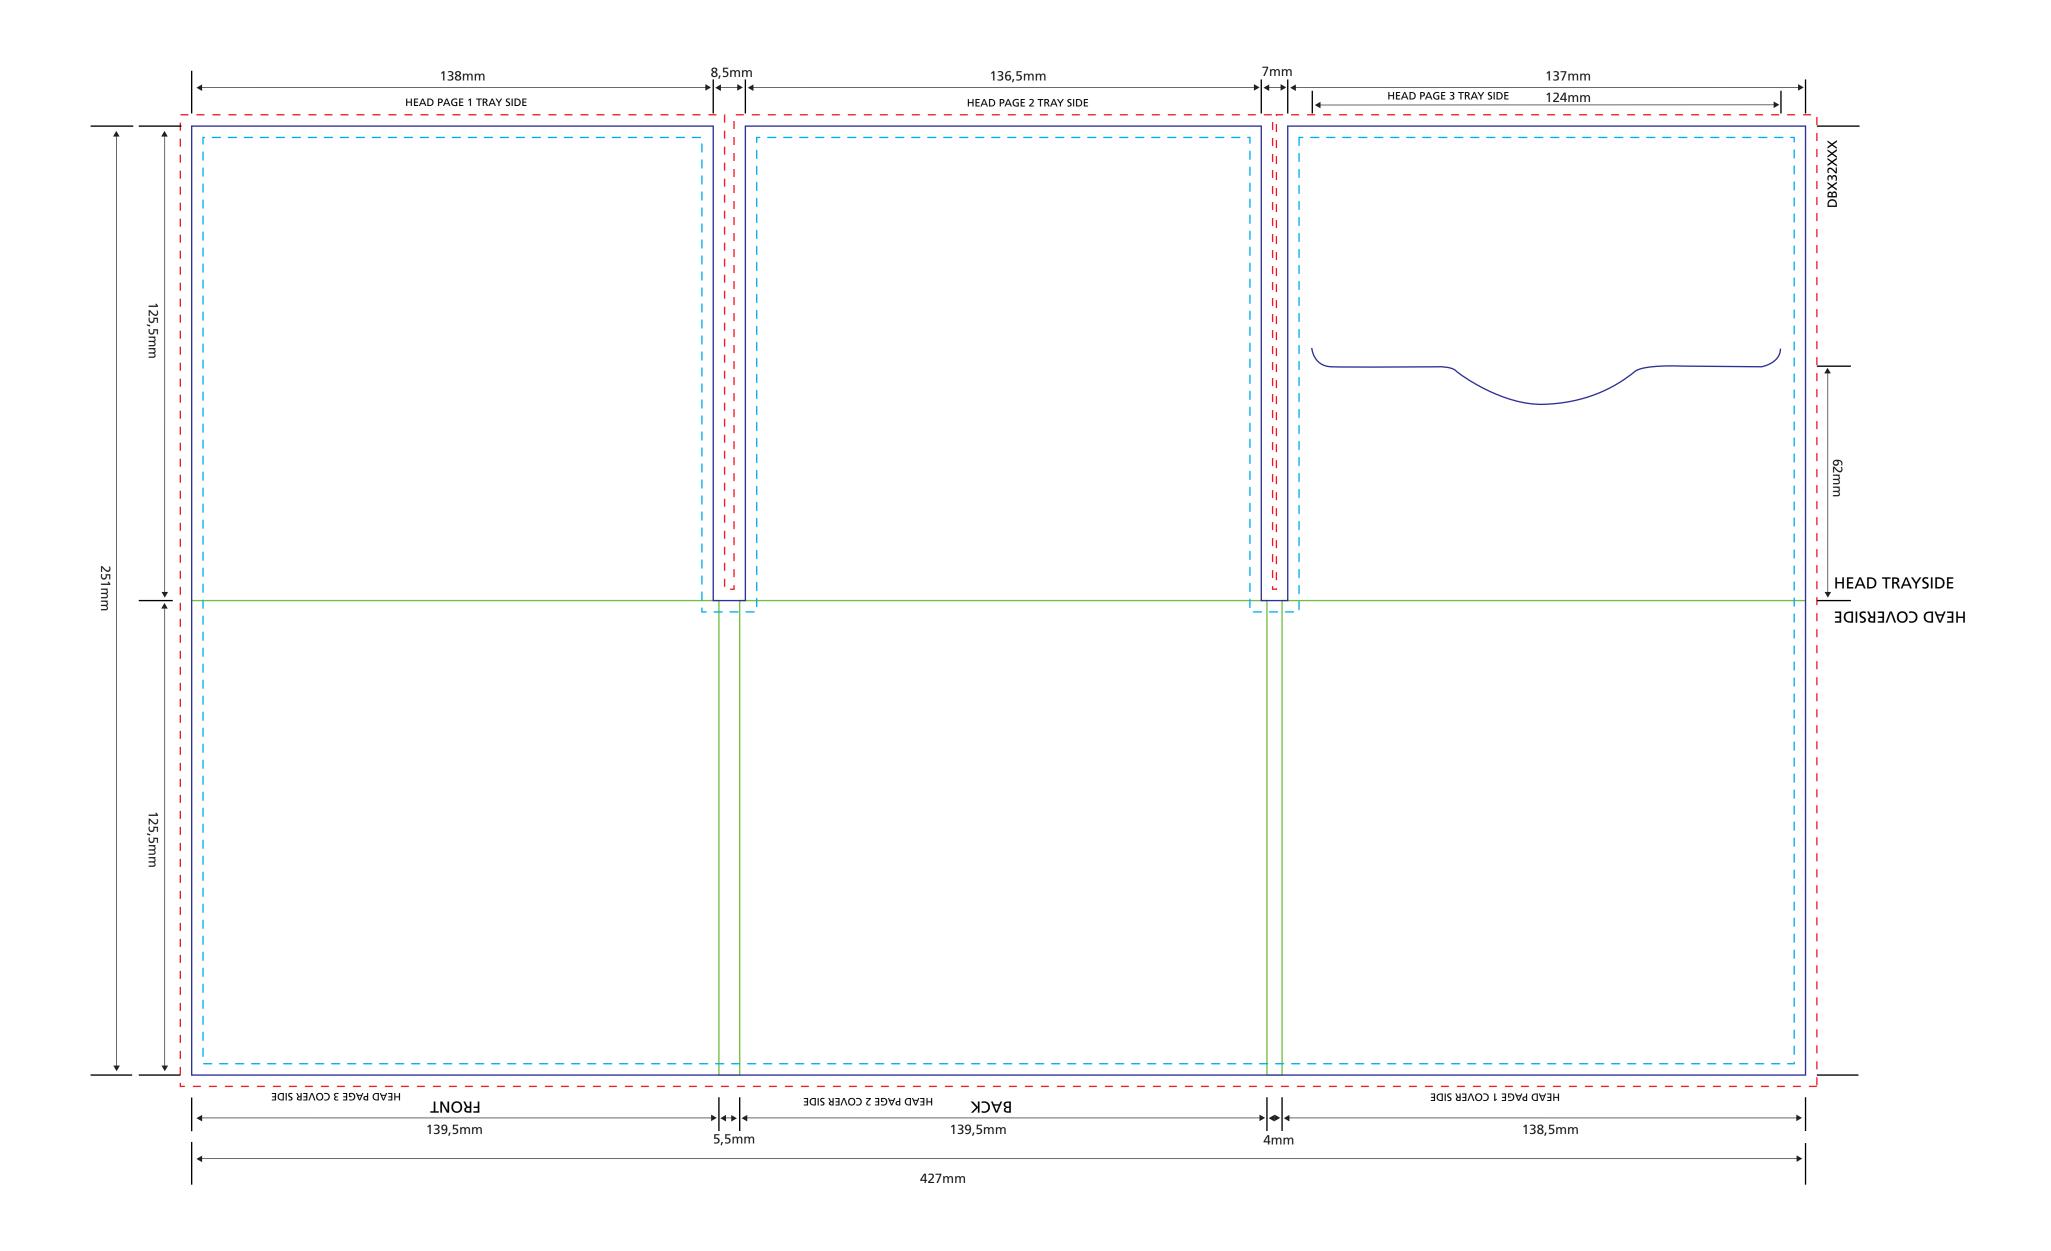

## Audio Digifile 6pp for 1 Disc

Code DBX32XXX

300 gsm cardboard

- Scale 1:1
- ------ Bleed (min. 3mm)
- ----- Artbox (Logos and text have to be placed at least 3mm away from cutting lines.)
- ——— Cutting line ——— Folding line

| <b>MEDIA</b> GROUI | Digifile Audio Size 6stg, 1 Tray, Slot horizontal |  |  |
|--------------------|---------------------------------------------------|--|--|
|--------------------|---------------------------------------------------|--|--|