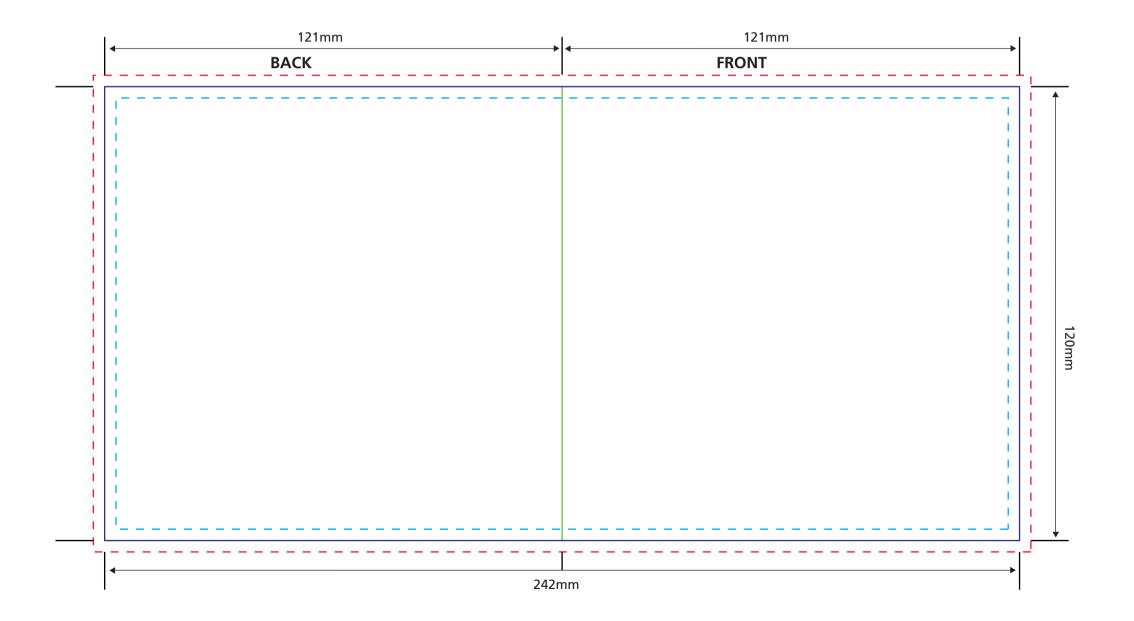

# **Audio Booklet**

Coverpages: 150 - 170 gsm glossy artpaper Innerpages: 90 - 100 gsm glossy artpaper

Scale 1:1
------ Bleed (min. 3mm)
------ Artbox (Logos and text have to be placed at least 3mm away from cutting lines.)
------ Cutting line ------- Folding line